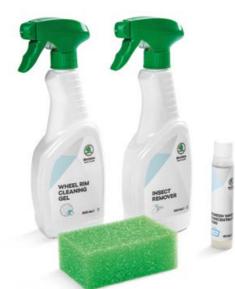

Car Cosmetic Kit – for summer the winter kit includes:

- > Wheel rim cleaning gel (500 ml)
- Insect remover (500 ml)
- Screen wash concentrate 1:100 concentrate (40 ml)
- > Sponge for insect removing

The benefit of the sponge consists above all in its composition / soft surface which will not damage car paint in any way and also a harder sponge core which can get to insect residues on the body and remove them reliably after depressing (000 096 356B)