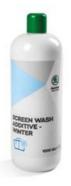

#### Screen Wash Additive – winter

Concentrate for window cleaning – for winter is a highly effective concentrate intended for filling in the windscreen washer tank with protection against hoarfrost. > 500 ml (000 096 319C) > 1000 ml (000 096 311F)