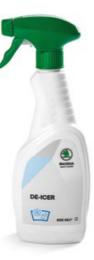

#### De-icer

De-icing agent is an agent allowing quick and reliable removal of hoarfrost on the windscreen in order to ensure unobstructed and good view (000 096 322D)