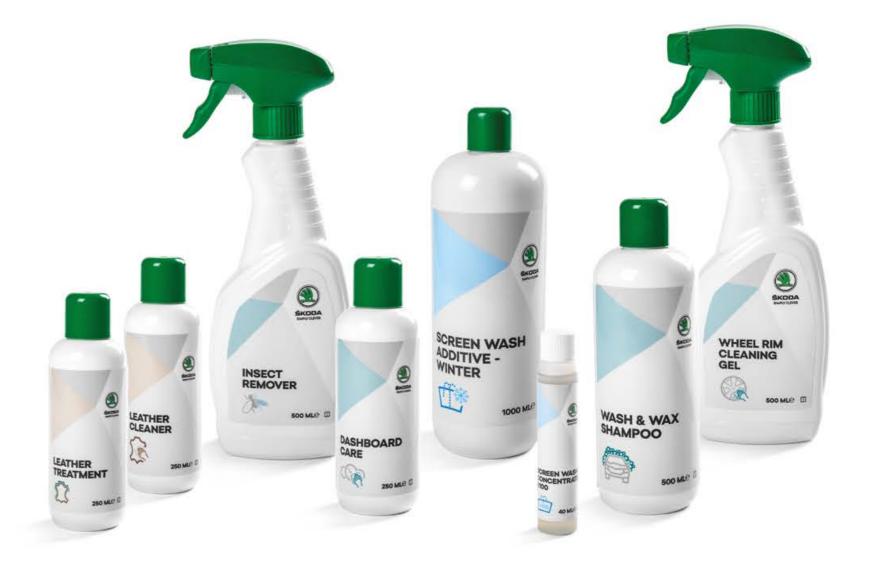

## All In One Universal Cleaner

All in one – universal cleaner is a universal spray can for car interior cleaning. It removes dirt, nicotine residues and stains from glass, seat overlays and rubber and plastic components consistently. (000 096 301C)

#### Dashboard Care

The Dashboard Care cleaning agent preserves and cleans the vehicle's interior plastic coverings and panels. Simply apply the emulsion treatment across the entire surface of the dashboard to re-establish colour and shine – while keeping dust, dirt, and water at bay. (000 096 307D)

Leather Cleaner Leather cleaner is an agent developed specially for cleaning and maintaining smoothed leather in all colour shades.

(000 096 323G)

#### Leather Treatment

This agent protects leather surfaces in all colour variations – ensuring they stay supple, clean, smooth and elastic while preventing premature bleaching. (000 096 323H)

Everyday use exposes your car's paint and body to unpredictable weather and many other potential threats. Give your vehicle the best defence with products from the ŠKODA Genuine Accessories line.

#### Wheel Rim Cleaning Gel

Rim cleaning gel is an intensive cleaning agent for removing standard dirt such as brake abrasion residues, pigment dirt, etc., which can be removed from wheel rim folds only with difficulties. (000 096 304C)

# **Recommended products:**

Screen Wash Concentrate 1:100 Glass cleaning 1:100 concentrate is a highly effective agent to be filled in the windscreen washer tank. It removes dusty dirt, insect traces as well as greasy deposits without smudges during several seconds without any damage of body paint or plastic components of the car. (000 096 311E)