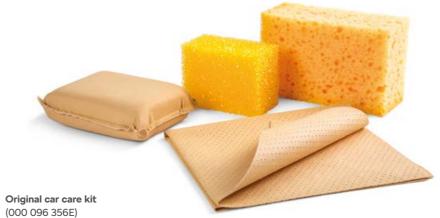

Car Cosmetic Kit – for summer the winter kit includes:

- > Wheel rim cleaning gel (500 ml)
- Insect remover (500 ml)
- Screen wash concentrate 1:100 concentrate (40 ml)
- > Sponge for insect removing

The benefit of the sponge consists above all in its composition / soft surface which will not damage car paint in any way and also a harder sponge core which can get to insect residues on the body and remove them reliably after depressing (000 096 356B)

(000 096 356E)