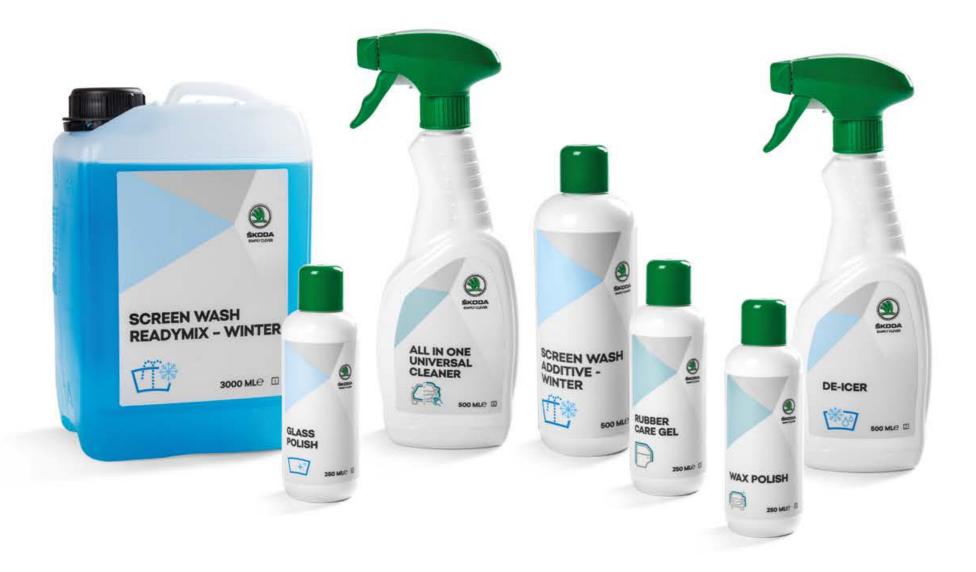

# SEASONAL CARE WINTER

SKODA

ICER

Cold weather can be challenging for any vehicle. ŠKODA's Genuine Accessories line protects you from the effects of winter weather with comprehensive interior and exterior care.

#### De-icer

De-icing agent is an agent allowing quick and reliable removal of hoarfrost on the windscreen in order to ensure unobstructed and good view (000 096 322D)

# Screen Wash Readymix -Winter

Windscreen washer winter mixture is an antifreezing agent for adding into the windscreen and headlamp washer tank. It prevents in washing system freezing up to temperature of -25 °C. It is suitable for fan nozzles up to -10°C. (000 096 311G)

#### Screen Wash Additive – winter

Concentrate for window cleaning – for winter is a highly effective concentrate intended for filling in the windscreen washer tank with protection against hoarfrost. > 500 ml (000 096 319C) > 1000 ml (000 096 311F)