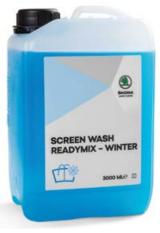

# Screen Wash Readymix -Winter

Windscreen washer winter mixture is an antifreezing agent for adding into the windscreen and headlamp washer tank. It prevents in washing system freezing up to temperature of -25 °C. It is suitable for fan nozzles up to -10°C. (000 096 311G)